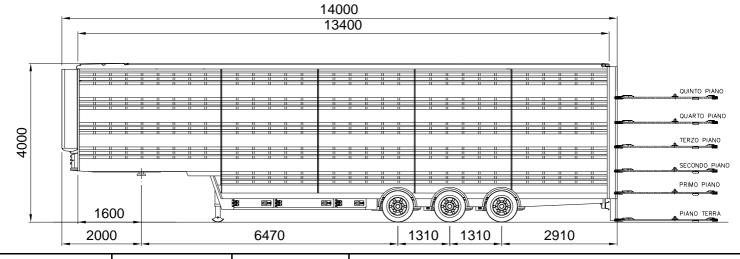

## SEMITRAILER SBA31-SR

SEMI LOW LOADER
PIG TRANSPORTER

| MODEL | GROSS WEIGHT<br>(Kg) | LENGTH (m) | TARE +/- 3% (Kg)  |
|-------|----------------------|------------|-------------------|
|       |                      |            | 4+5 LOADING DECKS |
| SBA31 | 39000                | 13.60      | 12500             |

## **TECHNICAL CHARACTERISTICS**

- Ø chassis: self-supporting anti-corrosion Aluminium structure.
- Ø axles: fixed, twins 10000kg, 1° axle liftable
- Ø brakes: drums Ø 300 mm.
- **brake system:** pneumatic with two lines according to CEE regulations with Electronic Braking System (EBS) and RSS
- **Ø** parking brake: spring cylinder (maxi brake ) with pneumatic control.
- **Ø** suspensions: pneumatic type with electronic control
- **Ø** wheels: disc 17.5 x 6.75 with M spigot
- Ø tires: twin 245/70R17.5.
- Ø king pin: 2" king pin in accordance with DIN standards demountable from below
- **Ø landing legs**: with 2 speed, rocking feet and length compensation.
- **body**: self-supporting box unit with 4+5 flap decks, flap roof and trap doors, rear doors, vents closed with sliding panels, internal and external working lights
- Ø loading ramp: hydraulic loading lift with electro-hydraulic control box, high capacity batteries, lifting capacity 1500 Kg
- **electro-hydraulic system** autonomous type with electro-pump and high capacity batteries with automatic safety devices in accordance with Machines Directive and Work Safety Institute (TUV approval n° 24 03 9761 002).
- Ø drinking system: automatic type with nipples for pigs and water tank 500 l..
- **Ø** partition gates: in Aluminium suitable to divide each deck into n° 6 boxes